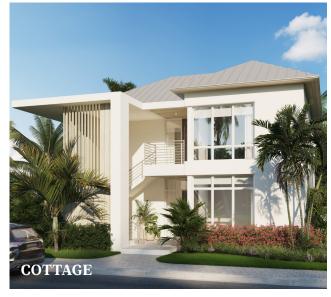

## COTTAGE/ BUNGALOW FLOORPLAN

- 2 Bedrooms / 2.5 Bathrooms
- 1,705 SF Total Living
- 1,332 SF Under Air
- 373 SF Outdoor Terrace
- Cottage: 10' Ceiling Throughout
- Bungalows: 10' Ceiling throughout and 13' in the Great Room
- 8' Interior Doors
- 9' Sliders
- Smart Home
- Fully Furnished
- Designer-Selected Finishes
- Gourmet Sub-Zero & Wolf Appliances
- Wet Bar
- Lush Landscaping

## **COTTAGE & BUNGALOW FLOORPLAN**