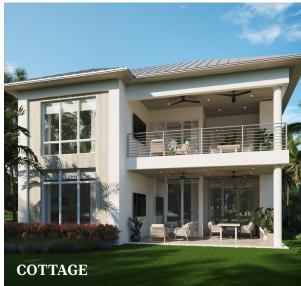

## COTTAGE/ BUNGALOW FLOORPLAN

- 2 Bedrooms / 2.5 Bathrooms
- 1,705 SF Total Living
- 1,332 SF Under Air
- 373 SF Outdoor Terrace
- Cottage: 10' Ceiling Throughout
- Bungalows: 10' Ceiling throughout and 13' in the Great Room
- 8' Interior Doors
- 9' Sliders
- Smart Home
- Fully Furnished
- Designer-Selected Finishes
- Gourmet Sub-Zero & Wolf Appliances
- Wet Bar
- Lush Landscaping

## **COTTAGE & BUNGALOW FLOORPLAN**