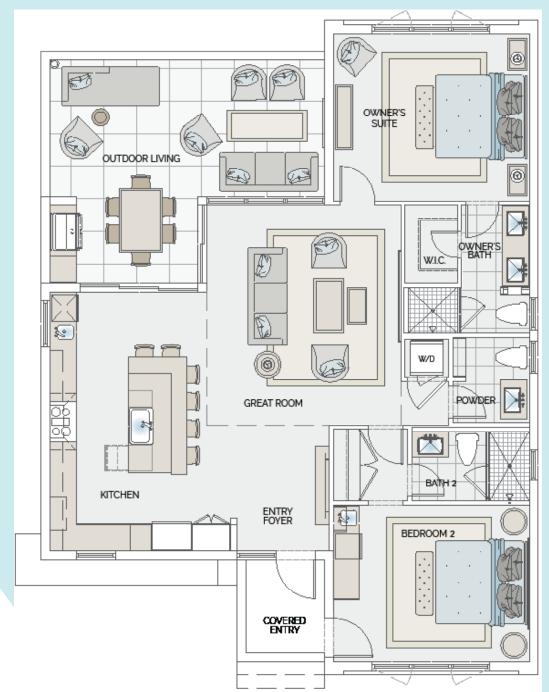

## COTTAGE/ BUNGALOW FLOORPLAN

- 2 Bedrooms / 2.5 Bathrooms
- 1,705 SF Total Living
- 1,332 SF Under Air
- 373 SF Outdoor Terrace
- Cottage: 10' Ceiling Throughout
- Bungalows: 10' Ceiling throughout and 13' in the Great Room
- 8' Interior Doors
- 9' Sliders
- Smart Home
- Fully Furnished
- Designer-Selected Finishes
- Gourmet Sub-Zero & Wolf Appliances
- Wet Bar
- Lush Landscaping

- Designer Kitchen
- Owner's Suite
- Guest Suite
- Great Room
- Summer Kitchen
- Stackable Washer & Dryers

Sketches and illustrations are artist's renderings. Details and field variations are subject to change. All dimensions are approximate and all floor plans and development plans are subject to change.

## **COTTAGE & BUNGALOW FLOORPLAN**