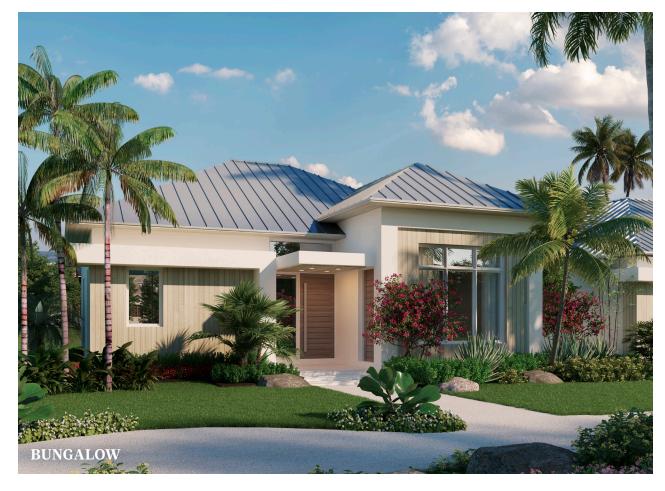

## COTTAGE/ BUNGALOW FLOORPLAN

- 2 Bedrooms / 2.5 Bathrooms
- 1,705 SF Total Living
- 1,332 SF Under Air
- 373 SF Outdoor Terrace
- Cottage: 10' Ceiling Throughout
- Bungalows: 10' Ceiling throughout and 13' in the Great Room
- 8' Interior Doors
- 9' Sliders
- Smart Home
- Fully Furnished
- Designer-Selected Finishes
- Gourmet Sub-Zero & Wolf Appliances
- Wet Bar
- Lush Landscaping

## **COTTAGE & BUNGALOW FLOORPLAN**