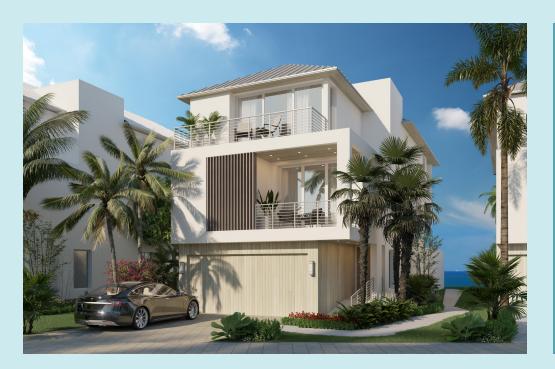

## BEACH HOME FLOORPLAN

- 5 Bedrooms / 5.5 Bathrooms
- 6,058 SF Total Living
- 4,239 SF Under Air
- 1,200 SF Outdoor Terrace
- Direct Ocean & Intracoastal Views from the Top Two Living Levels
- Indoor/Outdoor Living Space with Stackable Sliders
- 12' Ceilings Throughout
- 8' Solid Core Wood Interior Doors
- 10' Sliders
- Smart Home
- Fully Furnished
- Designer-Selected Finishes
- Gourmet Sub-Zero & Wolf Appliances
- Dry Bar on Each Living Level
- Private Oceanfront Pool
- Outdoor Shower
- Private Walkway to the Beach
- Lush Landscaping
- Private Elevator
- Private Storage