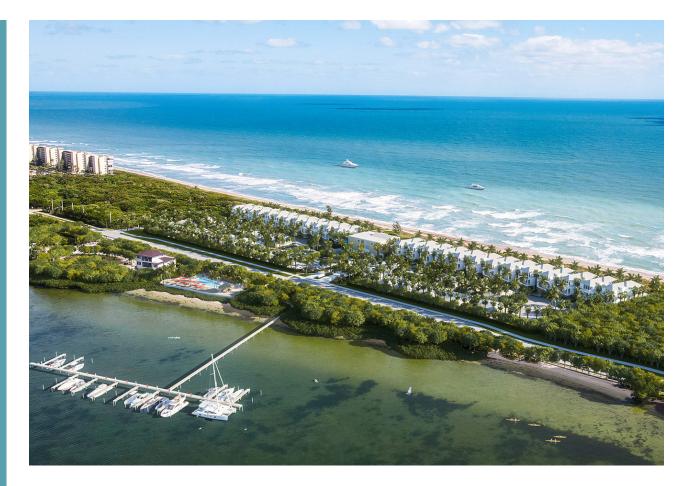

## BEACH HOME FLOORPLAN

- 5 Bedrooms / 5.5 Bathrooms
- 6,058 SF Total Living
- 4,239 SF Under Air
- 1,200 SF Outdoor Terrace
- Direct Ocean & Intracoastal Views from the Top Two Living Levels
- Indoor/Outdoor Living Space with Stackable Sliders
- 12' Ceilings Throughout
- 8' Solid Core Wood Interior Doors
- 10' Sliders
- Smart Home
- Fully Furnished
- Designer-Selected Finishes
- Gourmet Sub-Zero & Wolf Appliances
- Dry Bar on Each Living Level
- Private Oceanfront Pool
- Outdoor Shower
- Private Walkway to the Beach
- Lush Landscaping
- Private Elevator
- Private Storage

- 2-Car Garage with Electric Car Charger
- Media Room
- Bunk Room
- Play Room
- Cabana Bath

Sketches and illustrations are artist's renderings. Details and field variations are subject to change. All dimensions are approximate and all floor plans and development plans are subject to change. There are various methods for calculating the total square footage of a condominium unit, and depending on the method of calculation, the quoted square footage of a condominium unit may vary by more than a nominal amount. The dimensions stated in this brochure are measured to the exterior boundaries of the exterior walls and the centerline of interior demising walls and, in fact, are larger than the dimensions of the "beach home units" as defined in the declaration of condominium for Ouanalao Beach Homes Condominium Association budget which is measuring using interior measurements.