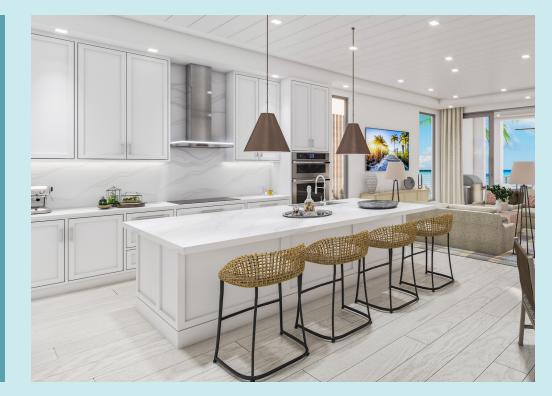

## LEVEL ONE FLOORPLAN

- Designer Kitchen
- 2 Dishwashers
- Dining Room
- Great Room
- Private Oceanfront Pool
- Summer Kitchen
- 2 Stackable Washer & Dryers

Sketches and illustrations are artist's renderings. Details and field variations are subject to change. All dimensions are approximate and all floor plans and development plans are subject to change. There are various methods for calculating the total square footage of a condominium unit, and depending on the method of calculation, the quoted square footage of a condominium unit may vary by more than a nominal amount. The dimensions stated in this brochure are measured to the exterior boundaries of the exterior walls and the centerline of interior demising walls and, in fact, are larger than the dimensions of the "beach home units" as defined in the declaration of condominium for Ouanalao Beach Homes Condominium Association budget which is measuring using interior measurements.