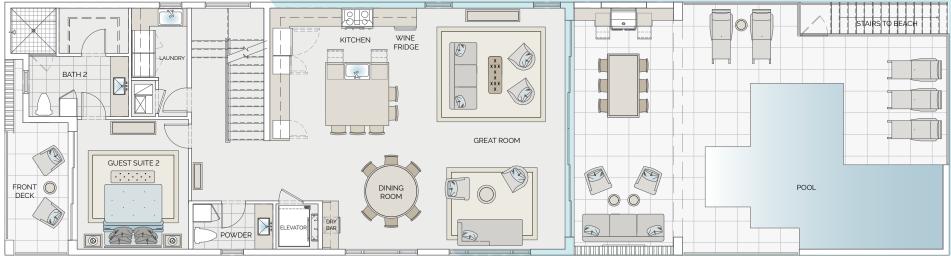

## LEVEL ONE FLOORPLAN

- Designer Kitchen
- 2 Dishwashers
- Dining Room
- Great Room
- Private Oceanfront Pool
- Summer Kitchen
- 2 Stackable Washer & Dryers

Sketches and illustrations are artist's renderings. Details and field variations are subject to change. All dimensions are approximate and all floor plans and development plans are subject to change. There are various methods for calculating the total square footage of a condominium unit, and depending on the method of calculation, the quoted square footage of a condominium unit may vary by more than a nominal amount. The dimensions stated in this brochure are measured to the exterior boundaries of the exterior walls and the centerline of interior demising walls and, in fact, are larger than the dimensions of the "beach home units" as defined in the declaration of condominium for Ouanalao Beach Homes Condominium Association budget which is measuring using interior measurements.