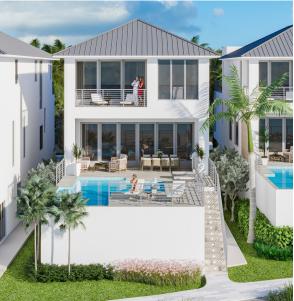

## BEACH HOME FLOORPLAN

- 5 Bedrooms / 5.5 Bathrooms
- 6,058 SF Total Living
- 4,239 SF Under Air
- 1,200 SF Outdoor Terrace
- Direct Ocean & Intracoastal Views from the Top Two Living Levels
- Indoor/Outdoor Living Space with Stackable Sliders
- 12' Ceilings Throughout
- 8' Solid Core Wood Interior Doors
- 10' Sliders
- Smart Home
- Fully Furnished
- Designer-Selected Finishes
- Gourmet Sub-Zero & Wolf Appliances
- Dry Bar on Each Living Level
- Private Oceanfront Pool
- Outdoor Shower
- Private Walkway to the Beach
- Lush Landscaping
- Private Elevator
- Private Storage