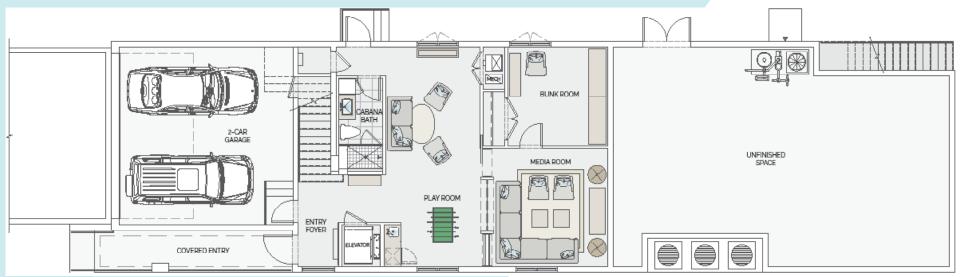

## BEACH HOME FLOORPLAN

- 5 Bedrooms / 5.5 Bathrooms
- 6,058 SF Total Living
- 4,239 SF Under Air
- 1,200 SF Outdoor Terrace
- Direct Ocean & Intracoastal Views from the Top Two Living Levels
- Indoor/Outdoor Living Space with Stackable Sliders
- 12' Ceilings Throughout
- 8' Solid Core Wood Interior Doors
- 10' Sliders
- Smart Home
- Fully Furnished
- Designer-Selected Finishes
- Gourmet Sub-Zero & Wolf Appliances
- Dry Bar on Each Living Level
- Private Oceanfront Pool
- Outdoor Shower
- Private Walkway to the Beach
- Lush Landscaping
- Private Elevator
- Private Storage

- 2-Car Garage with Electric Car Charger
- Media Room
- Bunk Room
- Play Room
- Cabana Bath

Sketches and illustrations are artist's renderings. Details and field variations are subject to change. All dimensions are approximate and all floor plans and development plans are subject to change. There are various methods for calculating the total square footage of a condominium unit, and depending on the method of calculation, the quoted square footage of a condominium unit may vary by more than a nominal amount. The dimensions stated in this brochure are measured to the exterior boundaries of the exterior walls and the centerline of interior demising walls and, in fact, are larger than the dimensions of the "beach home units" as defined in the declaration of condominium for Ouanalao Beach Homes Condominium Association budget which is measuring using interior measurements.