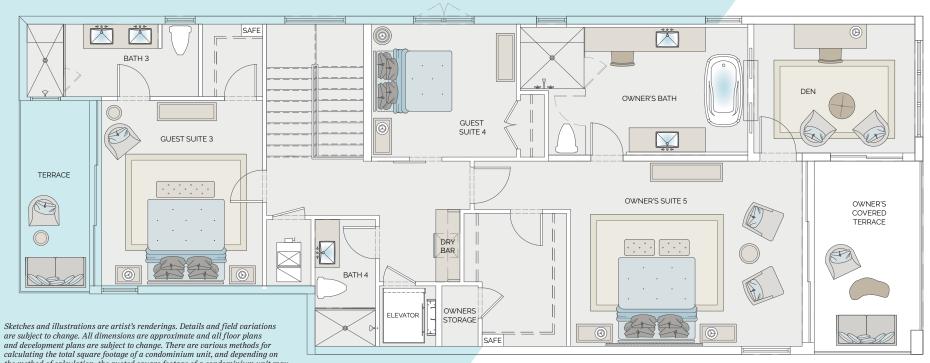

## LEVEL TWO FLOORPLAN

- Owner's Suite
- 2 Guest Suites
- Covered Terrace

- Den
- Private Storage

and development plans are subject to change. There are various methods for calculating the total square footage of a condominium unit, and depending on the method of calculation, the quoted square footage of a condominium unit may vary by more than a nominal amount. The dimensions stated in this brochure are measured to the exterior boundaries of the exterior walls and the centerline of interior demising walls and, in fact, are larger than the dimensions of the "beach home units" as defined in the declaration of condominium for Ouanalao Beach Homes Condominium Association budget which is measuring using interior measurements.