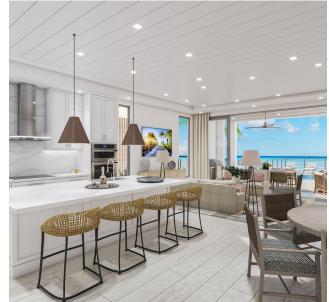

## LEVEL ONE FLOORPLAN

- Designer Kitchen
- 2 Dishwashers
- Dining Room
- Great Room
- Private Oceanfront Pool
- Summer Kitchen
- 2 Stackable Washer & Dryers

Sketches and illustrations are artist's renderings. Details and field variations are subject to change. All dimensions are approximate and all floor plans and development plans are subject to change. There are various methods for calculating the total square footage of a condominium unit, and depending on the method of calculation, the quoted square footage of a condominium unit may vary by more than a nominal amount. The dimensions stated in this brochure are measured to the exterior boundaries of the exterior walls and the centerline of interior demising walls and, in fact, are larger than the dimensions of the "beach home units" as defined in the declaration of condominium for Ouanalao Beach Homes Condominium Association budget which is measuring using interior measurements.